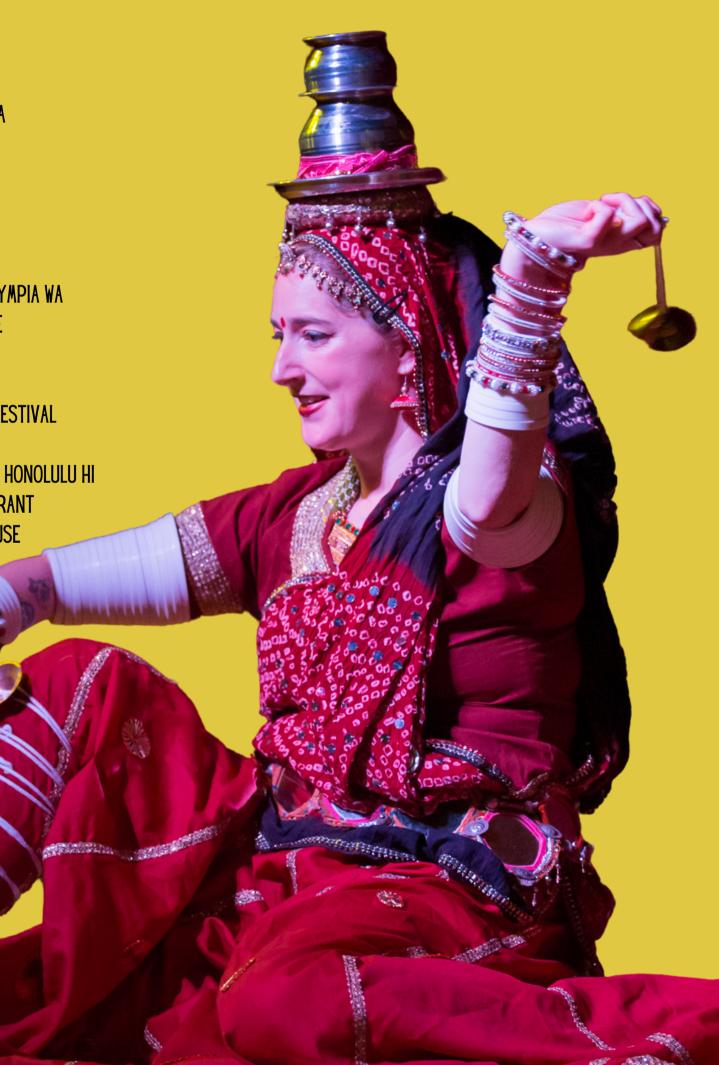

# 

Balance

Sword on Head 7 Pots on Head while on Plate, Cups, Swords Pot of Fire on Head Manjera Playing Yogic Poses

# DANCE STYLES

- Rajasthani Folk.
  Bhawai, Terah Taal, Kalbeliya,
  Chari, Chirmi, Ghoomar & more!
- Bollywood Fusion.
  Sword, Wings, Flamenco Fan, Fire
- Bollywood.
  Tollywood, Lavani, Semi Classical