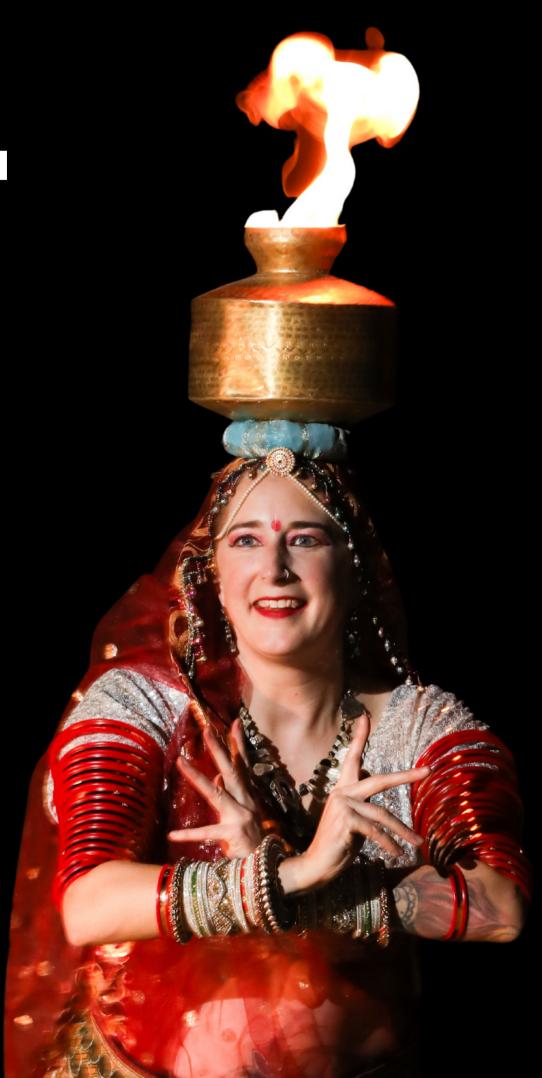

# 

Balance

Sword on Head 7 Pots on Head while on Plate, Cups, Swords Pot of Fire on Head Manjera Playing Yogic Poses

# DANCE STYLES

- Rajasthani Folk.
  Bhawai, Terah Taal, Kalbeliya,
  Chari, Chirmi, Ghoomar & more!
- Bollywood Fusion.
  Sword, Wings, Flamenco Fan, Fire
- Bollywood.
  Tollywood, Lavani, Semi Classical