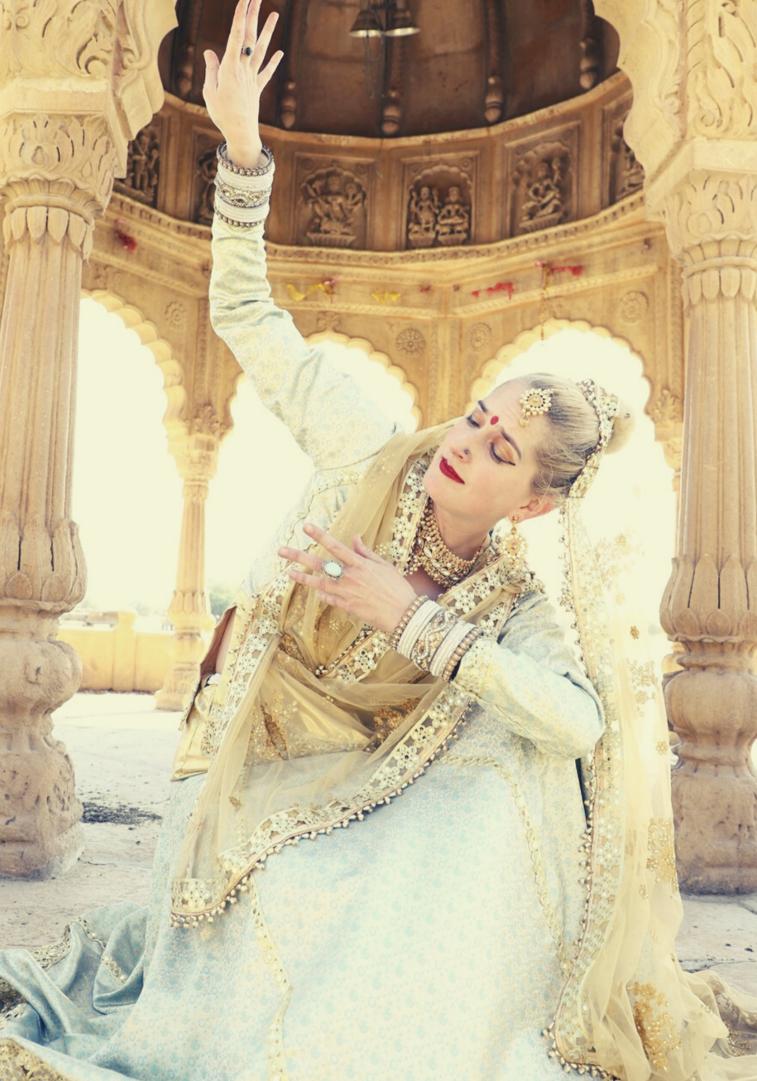

# KATRINAJI

## **RAJASTHANI ARTIST**

# DANCE STYLES

- Rajasthani Folk.
  Bhawai, Terah Taal, Kalbeliya,
  Chari, Chirmi, Ghoomar & more!
- Bollywood Fusion.
  Sword, Wings, Flamenco Fan, Fire
- Bollywood.
  Tollywood, Lavani, Semi Classical