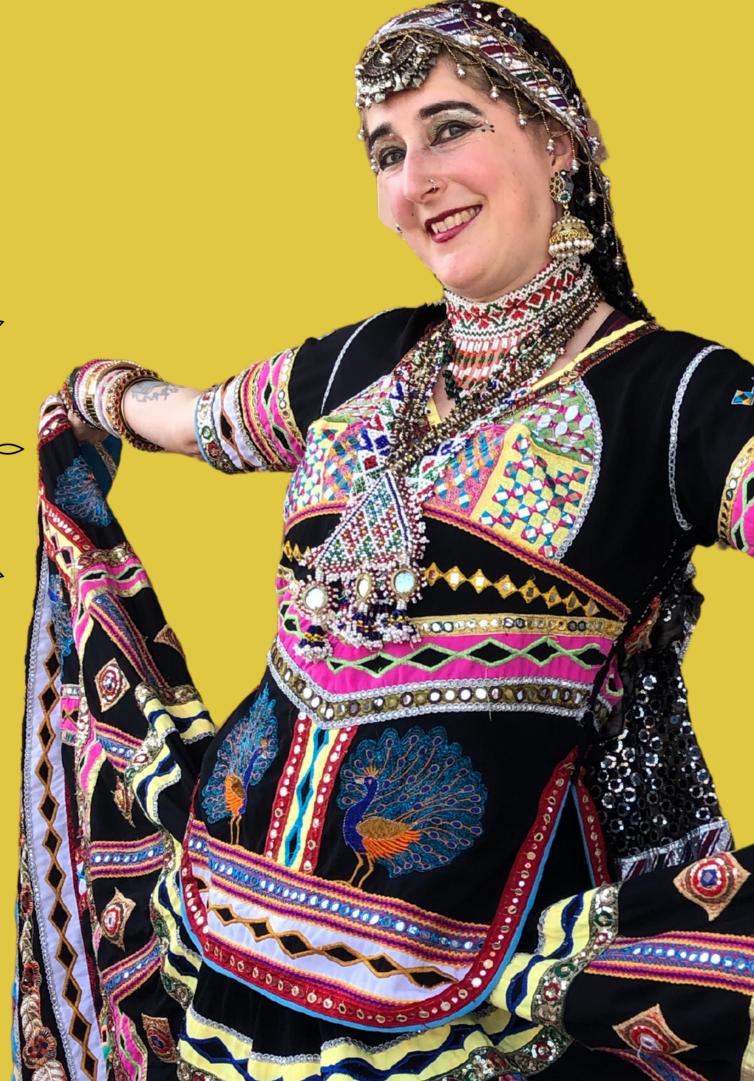

# KATRINAJI

## **RAJASTHANI ARTIST**

# DANCE STYLES

- Rajasthani Folk.
  Bhawai, Terah Taal, Kalbeliya,
  Chari, Chirmi, Ghoomar & more!
- Bollywood Fusion.
  Sword, Wings, Flamenco Fan, Fire
- Bollywood.
  Tollywood, Lavani, Semi Classical