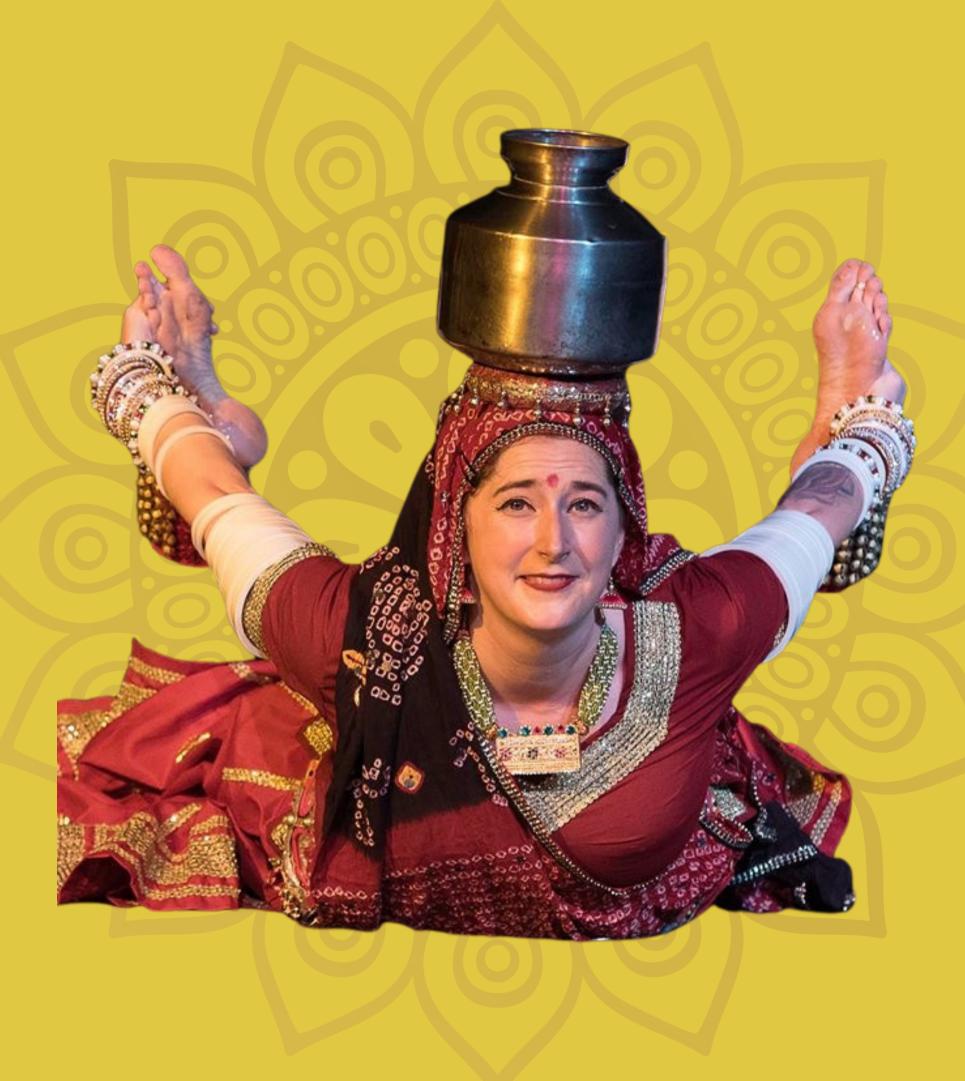

# 

Balance

Sword on Head 7 Pots on Head while on Plate, Cups, Swords Pot of Fire on Head Manjera Playing Yogic Poses